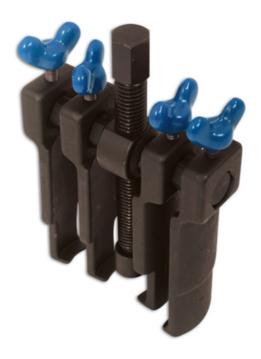

## Wiper Arm Puller Set

This Wiper Arm Puller set is supplied with two sets of adjustable legs giving greater versatility.

## **Additional Information**

- Car applications: Audi, BMW, Chevrolet, Daewoo, Chrysler, Jeep, Citroën, Fiat, Ford, Honda, Hyundai, KIA, Land Rover, Mazda, MG, Rover, Nissan, Peugeot, Porsche, Volkswagen.
- Commercial vehicle applications: MAN, MB, Scania.
- Two sets of adjustable legs benefit from ball bearing, which facilitates the sliding of the extractor beam. Legs manufactured from Chrome Molybdenum.
- Width: Adjustable up to 60mm; reach: 55mm.
- Tapered feet thickness: 2 15mm & 2 25mm (allowing easier grip on large bolts).