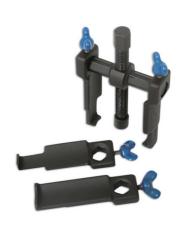

## Wiper Arm Puller Set

This Wiper Arm Puller set is supplied with two sets of adjustable legs giving greater versatility.

## **Additional Information**

- Car applications: Audi, BMW, Chevrolet, Daewoo, Chrysler, Jeep, Citroën, Fiat, Ford, Honda, Hyundai, KIA, Land Rover, Mazda, MG, Rover, Nissan, Peugeot, Porsche, Volkswagen.
- Commercial vehicle applications: MAN, MB, Scania.
- Two sets of adjustable legs benefit from ball bearing, which facilitates the sliding of the extractor beam. Legs manufactured from Chrome Molybdenum.
- Width: Adjustable up to 60mm; reach: 55mm.
- Tapered feet thickness: 2 15mm & 2 25mm (allowing easier grip on large bolts).