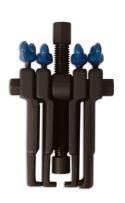

## Wiper Arm Puller Set

This Wiper Arm Puller set is supplied with two sets of adjustable legs giving greater versatility.

## **Additional Information**

- Car applications: Audi, BMW, Chevrolet, Daewoo, Chrysler, Jeep, Citroën, Fiat, Ford, Honda, Hyundai, KIA, Land Rover, Mazda, MG, Rover, Nissan, Peugeot, Porsche, Volkswagen.
- Commercial vehicle applications: MAN, MB, Scania.
- Two sets of adjustable legs benefit from ball bearing, which facilitates the sliding of the extractor beam. Legs manufactured from Chrome Molybdenum.
- Width: Adjustable up to 60mm; reach: 55mm.
- Tapered feet thickness: 2 15mm & 2 25mm (allowing easier grip on large bolts).